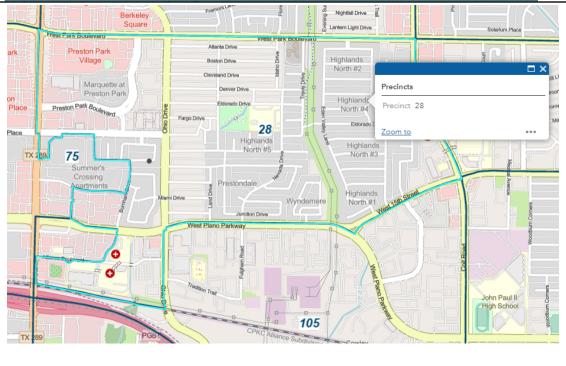

## **LWV Collin County Districts and Precincts Map**

https://www.lwvcollin.org/content.aspx?page\_id=22&club\_id=980754&module\_id=525 991

# **Voting Precincts- we are in Precinct 28**

https://www.collincountytx.gov/Government/Commissioners-Court/precincts