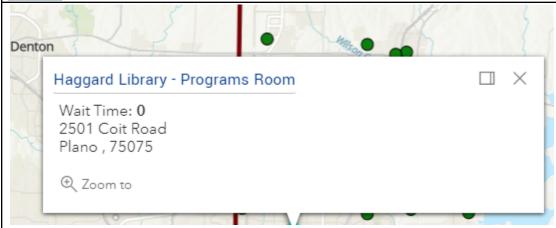

# **Early Voting Locations**

https://www.collincountytx.gov/Elections/polling-locations?electionId=63&scheduleType=ev&electionDesc=November%205,%202024%20General%20and%20Special%20Elections